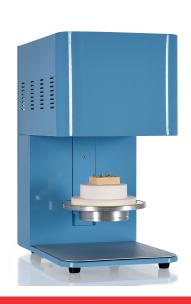

# PORCELAIN FURNACE MP100 S

Experience the pinnacle of porcelain firing with the Tegra MP100S, a fusion of cutting-edge technology and time-tested craftsmanship.

Built to elevate your dental work to unprecedented quality, this furnace is more than just a tool

- it's your partner in achieving flawless results.

The 7-inch vibrant touchscreen grants you effortless control, empowering you to fine-tune up to 100 programs with 17 adjustable parameters.