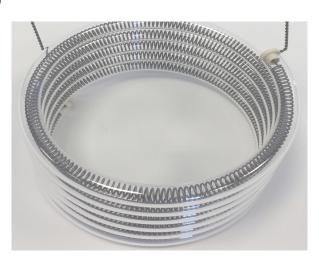

#### SINTERING HEATERS

99.99% high purity Molybdenum Disilicid MoSi2 Heating Elements are resistant to oxidation and self- healing, suitable for continuous use even in oxidizing atmospheres.