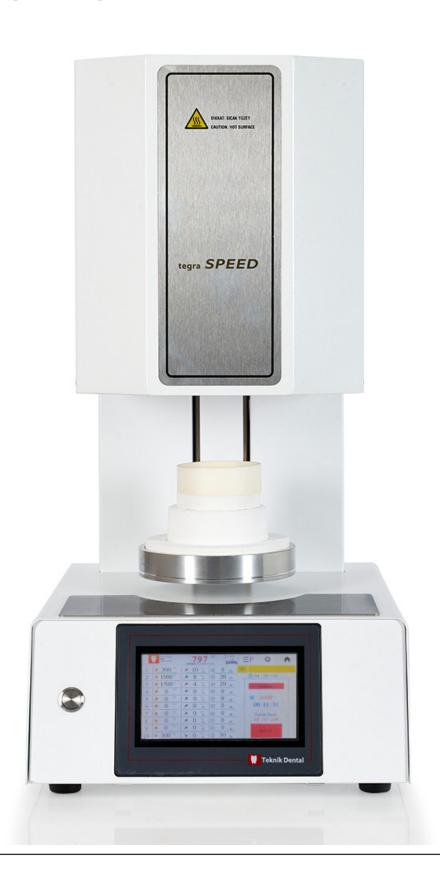

## ZIRCONIA SINTERING FURNACE MP1500 MULTISTEP

Sustainable standards in each firing.

Firing graphs can be monitored in real time when the prorgam is running.
This helps make sure to detect and avoid external factors interfering with the quality of your restorations.

We use high purity MoSi2 heating elements specially produced for dentistry, non-pollutive with high durability.

The cooling process is controlled, preventing damage to your work and heating elements as well.

In case of power failure, the program will continue from where it left off.

Tegra MP1500 Multistep is our multi-functional sintering furnace model for both **fast**, **normal** and **multistep** sintering. It is built to last trough heavy working conditions. The furnace can reach 300 to 1550 °C in 30 minutes.

This furnace is suitable for all materials that need various amounts of firing steps. It can fire a single crown like any other fast sintering furnace or it can stack up to 3 crucibles that can be filled with a large number of units and used in a long day round program with up to 10 heat/cool ramps and hold times.