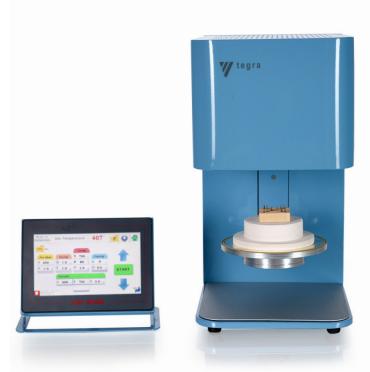

# PORCELAIN FURNACE MP100 S

Experience the pinnacle of porcelain firing with the Tegra MP100S, a fusion of cutting-edge technology and time-tested craftsmanship.

Built to elevate your dental work to unprecedented quality, this furnace is more than just a tool

- it's your partner in achieving flawless results.

The 7-inch vibrant touchscreen grants you effortless control, empowering you to fine-tune up to 100 programs with 17 adjustable parameters.

#### **Features**

Seamlessly modify parameters while a program is running. Vacuum-assisted rapid cooling ensures that your creations are ready swiftly, while an energy-saving sleep mode keeps you energy efficient.

- . Convenient and colorful 7 inch touchscreen
- . 100 programs 17 parameters
- . Perfect match with all porcelain powders
- . Quartz crystal coated heater

Test functions and detailed error messages

Alerts for lift switch, lift motor, heater, thermocouple, low voltage and and vacuum failures.