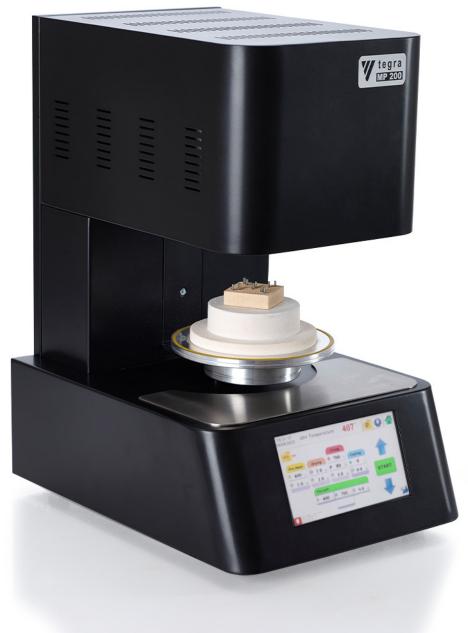

## PORCELAIN FURNACE MP200

The Tegra MP200 is a proven, modern, and economical model that is the next generation of our line of classic furnaces adapted for today's needs.

The Tegra MP200 porcelain furnace has been designed with years of accumulated know-how to provide easy and superior quality restorations.

## **COMPACT DESIGN**

## SIMPLE USAGE

**Technicial Specifications** 

Weight 25 Kg Dimensions 43/44/48 cm Voltage 220-230 Volt ~ 50Hz Current 6 A