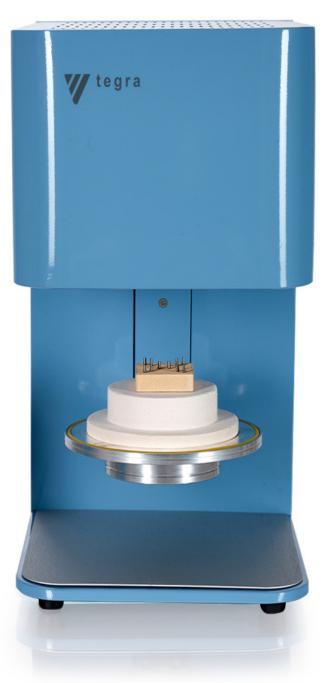

# PORCELAIN FURNACE MP100 S

Experience the pinnacle of porcelain firing with the Tegra MP100S, a fusion of cutting-edge technology and time-tested craftsmanship.

Built to elevate your dental work to unprecedented quality, this furnace is more than just a tool

Precision at Its Core: With a high-temperature resistant quartz crystal coated heater, your porcelain pieces are enveloped in the embrace of perfection. Say goodbye to inconsistencies and hello to unparalleled precision.