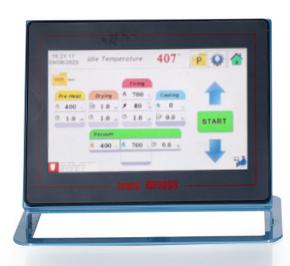

#### **Features**

Seamlessly modify parameters while a program is running. Vacuum-assisted rapid cooling ensures that your creations are ready swiftly, while an energy-saving sleep mode keeps you energy efficient.

#### **Settings**

- . Sleep Mode
- . Vacuum Pump Intermittent/Continuous
- . Adjustable Vacuum Level (milibars)
- . Offset (Heat Calibration)
- . Constant Standby Temperature